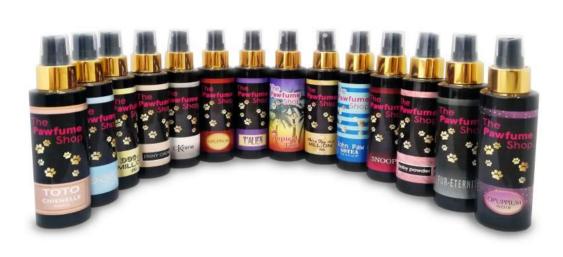

#### The Pawfume FRAGRANCED & DOG COLOGNE

Your dog will be more of a VIP (Very Important Pooch) when wearing our range of designer dog perfumes and aftershaves.

We have carefully picked our ingredients and fragrances to meet the needs of our favourite friends.

All colognes are camomile based and designed to smell similar to the popular fragrances we know and love, which we wear everyday!

Make your dog smell and feel like a celebrity!

/thepawfumeshop

www.thepawfumeshop.com